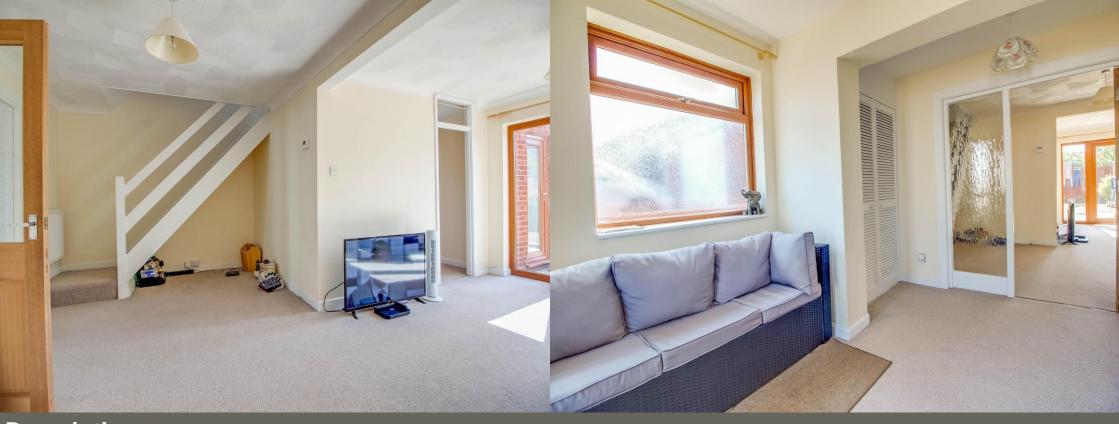

## Room Details & Dimensions

Entrance Hall / Seating Area 12' 10" x 8' 4" (3.91m x 2.54m)

UPVC door leading into large entrance area with room for sofa and chairs. Built in cupboard and window to side.

Lounge 20' 1" x 9' 8" (6.12m x 2.94m)

Large open plan area with double doors to rear, stairs to first floor accommodation and access to dining room and kitchen.

Dining Room 9'8" x 7'3" (2.94m x 2.21m)

Double glazed window to side, radiator, arch into kitchen.