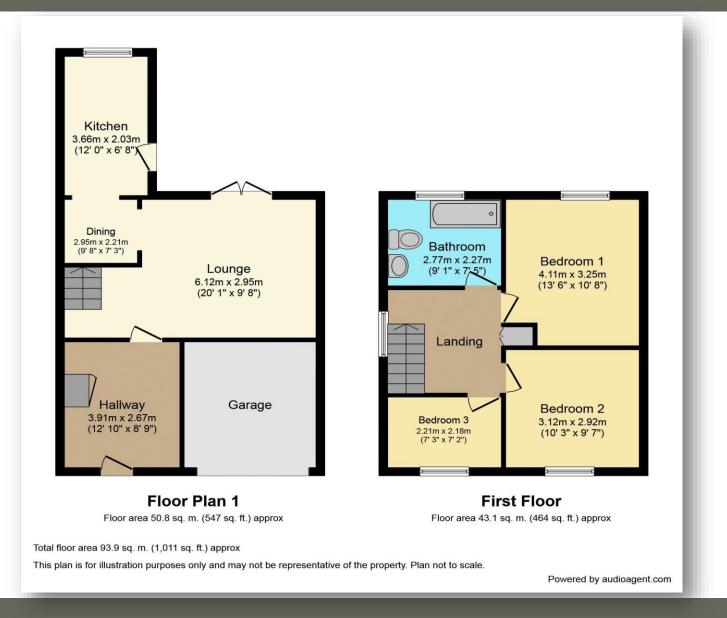

## Room Details & Dimensions

Entrance Hall / Seating Area 12' 10" x 8' 4" (3.91m x 2.54m)

UPVC door leading into large entrance area with room for sofa and chairs. Built in cupboard and window to side.

Lounge 20' 1" x 9' 8" (6.12m x 2.94m)

Large open plan area with double doors to rear, stairs to first floor accommodation and access to dining room and kitchen.

Dining Room 9'8" x 7'3" (2.94m x 2.21m)

Double glazed window to side, radiator, arch into kitchen.

**Kitchen** *12' 0'' x 6' 8'' (3.65m x 2.03m)* 

A range of light oak units with dark marble effect work surface over. Space for washing machine, fridge and freezer. Gas hob and oven under counter.

Double glazed window to rear and double glazed door to side.

Bedroom 1 13' 6" x 10' 8" (4.11m x 3.25m)

Large double bedroom with window to rear and radiator. Space for large wardrobe.

Bedroom 2 10' 3'' x 9' 7'' (3.12m x 2.92m)

Double bedroom with window to front and radiator.

Bedroom 3 7' 3" x 7' 2" (2.21m x 2.18m)

Bedroom with window to front and radiator.

#### Bathroom

White suite with bath and shower over, WC, wash hand basin and vinyl flooring. Window to rear and radiator.

#### Rear Garden

Private fenced rear garden mainly to lawn. Patio doors from lounge onto paved eating area.

#### Front & Garage

Driveway for two cars, gravelled frontage and integrated single garage with up and over door and power/light connected.

experience better