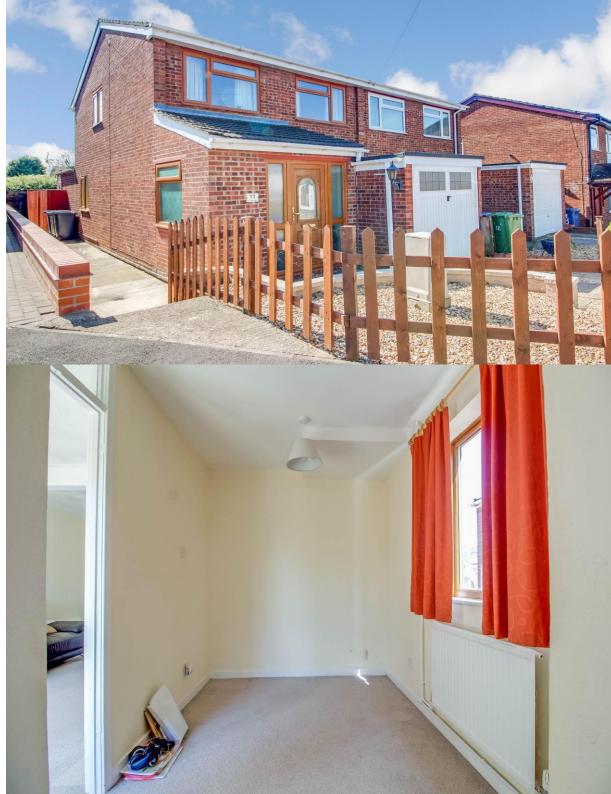

#### Front & Garage

Driveway for two cars, gravelled frontage and integrated single garage with up and over door and power/light connected.

experience better

## Room Details & Dimensions

Entrance Hall / Seating Area 12' 10" x 8' 4" (3.91m x 2.54m)

UPVC door leading into large entrance area with room for sofa and chairs. Built in cupboard and window to side.

Lounge 20' 1" x 9' 8" (6.12m x 2.94m)