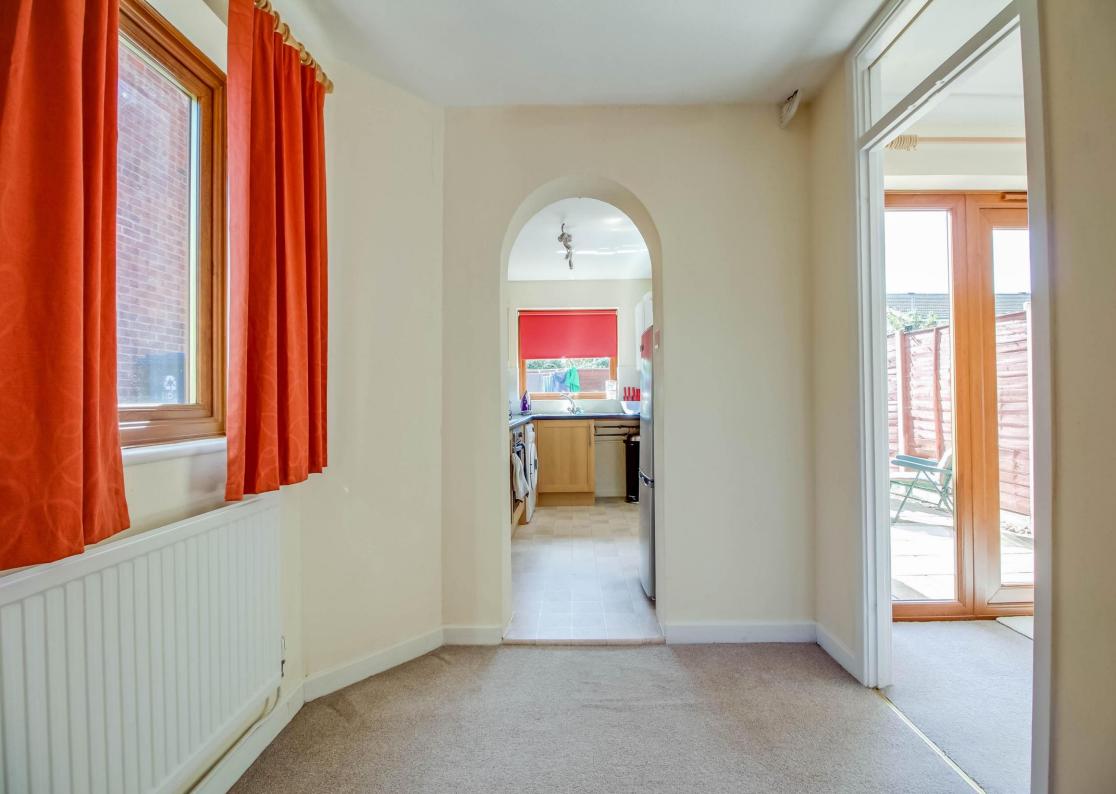

Large open plan area with double doors to rear, stairs to first floor accommodation and access to dining room and kitchen.

Dining Room 9'8" x 7'3" (2.94m x 2.21m)

Double glazed window to side, radiator, arch into kitchen.

**Kitchen** *12' 0'' x 6' 8'' (3.65m x 2.03m)* 

A range of light oak units with dark marble effect work surface over. Space for washing machine, fridge and freezer. Gas hob and oven under counter.

Double glazed window to rear and double glazed door to side.