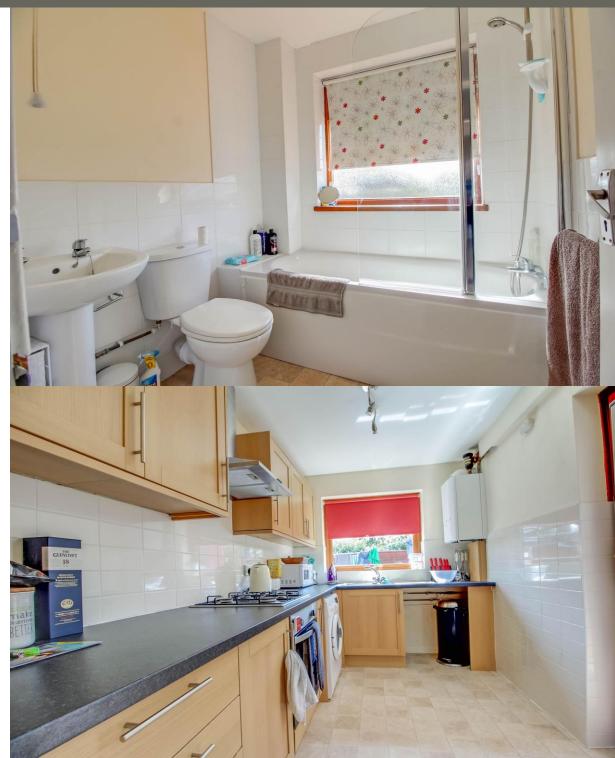

**Kitchen** *12' 0'' x 6' 8'' (3.65m x 2.03m)* 

A range of light oak units with dark marble effect work surface over. Space for washing machine, fridge and freezer. Gas hob and oven under counter.

Double glazed window to rear and double glazed door to side.

#### Bathroom

White suite with bath and shower over, WC, wash hand basin and vinyl flooring. Window to rear and radiator.